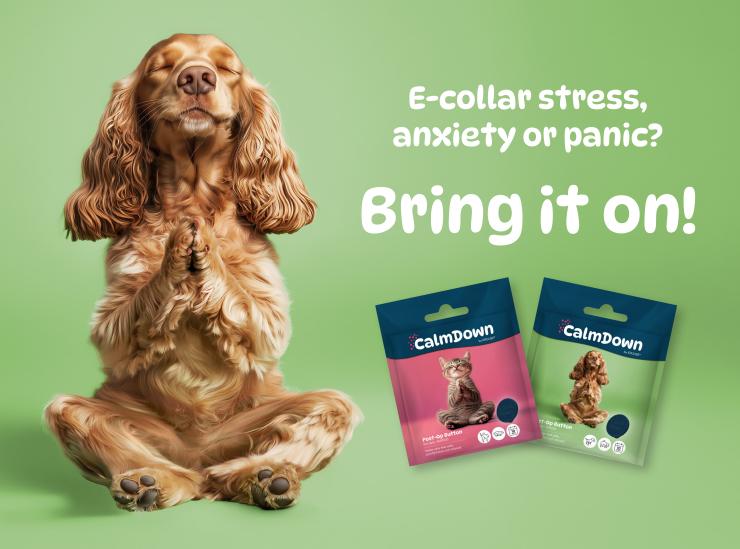

## CalmDown by KRUUSE® Post-Op Button

#### Helps reduce stress

An attachable pheromone-infused button for collars to help soothe dogs and cats throughut post-operative recovery.

Delivers its calming effect rapidly and lasts for minimum 10 days.

#### Helps reduce stress

Having to wear a collar can be stressful for the animal since it interferes with their vision, smell. and awareness.

To help dogs and cats feel safe, comfortable, and relaxed in surgical recovery, the CalmDown by KRUUSE® Post-Op Button is attached to the E-Collar just once with a simple click solution. It lasts for a minimum of 10 days, follows the animal wherever it goes, and positions the pheromones right under the animal's nose.