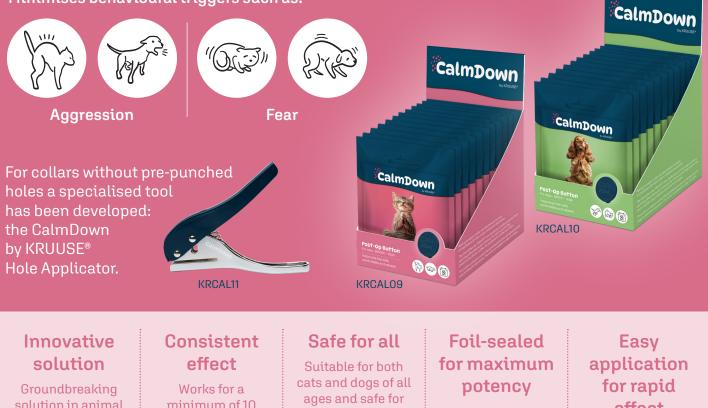

#### Helps reduce stress

Having to wear a collar can be stressful for the animal since it interferes with their vision, smell. and awareness.

To help dogs and cats feel safe, comfortable, and relaxed in surgical recovery, the CalmDown by KRUUSE® Post-Op Button is attached to the E-Collar just once with a simple click solution. It lasts for a minimum of 10 days, follows the animal wherever it goes, and positions the pheromones right under the animal's nose.

solution in animal healthcare, setting new standards for post-operative care.

minimum of 10 days - wherever the animal goes and whatever it does.

human handling.

effect

### SPECIAL OFFER

Buy 2 x KRUUSE Calm from Covetrus, get the Applicator FREE!

#### Scan here for easy applicator directions

Terms & Conditions: Prices shown are exclusive of VAT. Offers cannot be used in conjunction with any other pricing or agreements. Prices and Deals are not mix and match. Offer ends 31st December 2025.