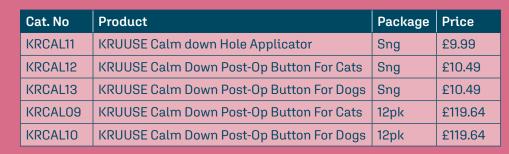

for minimum 10 days.



Available from **covetrus** 

# **Post-Op Button**



#### Helps reduce stress

Having to wear a collar can be stressful for the animal since it interferes with their vision, smell. and awareness.

To help dogs and cats feel safe, comfortable, and relaxed in surgical recovery, the CalmDown by KRUUSE® Post-Op Button is attached to the E-Collar just once with a simple click solution. It lasts for a minimum of 10 days, follows the animal wherever it goes, and positions the pheromones right under the animal's nose.





solution in animal healthcare, setting new standards for post-operative care.

minimum of 10 days - wherever the animal goes and whatever it does.

human handling.

effect

### SPECIAL OFFER

Buy 2 x KRUUSE Calm from Covetrus, get the Applicator FREE!



#### Scan here for easy applicator directions

Terms & Conditions: Prices shown are exclusive of VAT. Offers cannot be used in conjunction with any other pricing or agreements. Prices and Deals are not mix and match. Offer ends 31st December 2025.