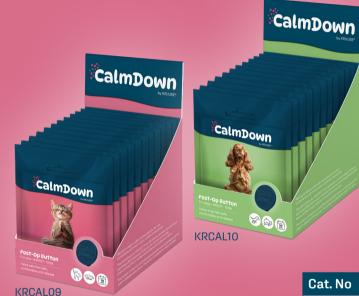

KRCAL11

### SPECIAL OFFER

Buy 2 x KRUUSE Calm Down Button 12pk from Covetrus, get the Applicator FREE!

Scan here for easy applicator directions

| Cat. No | Product                                  | Package |
|---------|------------------------------------------|---------|
| KRCAL11 | KRUUSE Calm down Hole Applicator         | Sng     |
| KRCAL12 | KRUUSE Calm Down Post-Op Button For Cats | Sng     |
| KRCAL13 | KRUUSE Calm Down Post-Op Button For Dogs | Sng     |
| KRCAL09 | KRUUSE Calm Down Post-Op Button For Cats | 12pk    |
| KRCAL10 | KRUUSE Calm Down Post-Op Button For Dogs | 12pk    |