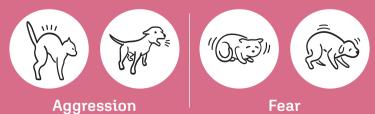

#### Minimises behavioural triggers such as:

- Scientifically tested:
- The button contains a scientifically tested pheromone to remedy stressful situations
- Compatibility:
- Compatible with all plastic collars, offering seamless integration into existing setups
- Localised effect:
- Placed inside the collar, the effect of pheromones is stronger since it's closer to the nose